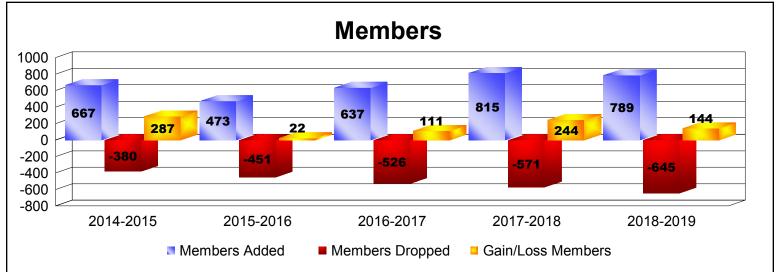

District 308 B1 As of June 2019 Cumulative

| Year      | New<br>Clubs | Dropped<br>Clubs | Gain/<br>Loss<br>Clubs | New<br>Members | Charter<br>Members | Reinstate<br>Members | Transfer<br>Members | Total<br>Member<br>Added | Total<br>Members<br>Dropped | Gain/<br>Loss<br>Members |
|-----------|--------------|------------------|------------------------|----------------|--------------------|----------------------|---------------------|--------------------------|-----------------------------|--------------------------|
| 2014-2015 | 10           | -1               | 9                      | 370            | 273                | 15                   | 9                   | 667                      | -380                        | 287                      |
| 2015-2016 | 3            | -1               | 2                      | 378            | 73                 | 14                   | 8                   | 473                      | -451                        | 22                       |
| 2016-2017 | 5            | -2               | 3                      | 459            | 128                | 44                   | 6                   | 637                      | -526                        | 111                      |
| 2017-2018 | 11           | -3               | 8                      | 513            | 282                | 13                   | 7                   | 815                      | -571                        | 244                      |
| 2018-2019 | 4            | -1               | 3                      | 544            | 145                | 24                   | 76                  | 789                      | -645                        | 144                      |
| Average   | 7            | -2               | 5                      | 453            | 180                | 22                   | 21                  | 676                      | -515                        | 162                      |