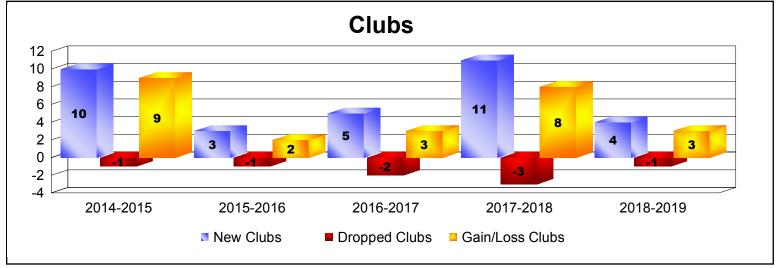

District 308 B1 As of June 2019 Cumulative

| Year      | New<br>Clubs | Dropped<br>Clubs | Gain/<br>Loss<br>Clubs | New<br>Members | Charter<br>Members | Reinstate<br>Members | Transfer<br>Members | Total<br>Member<br>Added | Total<br>Members<br>Dropped | Gain/<br>Loss<br>Members |
|-----------|--------------|------------------|------------------------|----------------|--------------------|----------------------|---------------------|--------------------------|-----------------------------|--------------------------|
| 2014-2015 | 10           | -1               | 9                      | 370            | 273                | 15                   | 9                   | 667                      | -380                        | 287                      |
| 2015-2016 | 3            | -1               | 2                      | 378            | 73                 | 14                   | 8                   | 473                      | -451                        | 22                       |
| 2016-2017 | 5            | -2               | 3                      | 459            | 128                | 44                   | 6                   | 637                      | -526                        | 111                      |
| 2017-2018 | 11           | -3               | 8                      | 513            | 282                | 13                   | 7                   | 815                      | -571                        | 244                      |
| 2018-2019 | 4            | -1               | 3                      | 544            | 145                | 24                   | 76                  | 789                      | -645                        | 144                      |
| Average   | 7            | -2               | 5                      | 453            | 180                | 22                   | 21                  | 676                      | -515                        | 162                      |